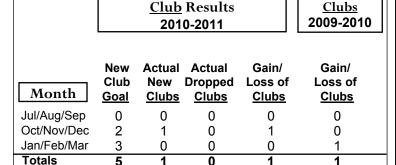

## 2010-2011 GMT Reports for District (or Undistricted) District 415

15

10 5

> 0 -5

-10

-15

Jul/Aug/Sep

Current Year