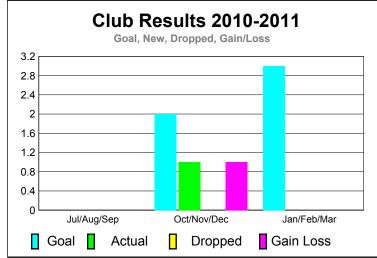

## 2010-2011 GMT Reports for District (or Undistricted) District 415

15

10 5

> 0 -5

-10

-15

Jul/Aug/Sep

Current Year