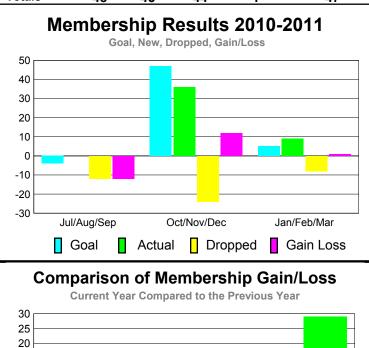

## YTD Status Quo Clubs 2010-2011

|             | Membership Results<br>2010-2011 |                              |                                  |                                 | Membership<br>2009-2010         |
|-------------|---------------------------------|------------------------------|----------------------------------|---------------------------------|---------------------------------|
| Month       | Net<br>Memb<br>Goal             | Actual<br>New<br><u>Memb</u> | Actual<br>Dropped<br><u>Memb</u> | Gain/<br>Loss of<br><u>Memb</u> | Gain/<br>Loss of<br><u>Memb</u> |
| Jul/Aug/Sep | -4                              | 0                            | -12                              | -12                             | 6                               |
| Oct/Nov/Dec | 47                              | 36                           | -24                              | 12                              | 12                              |
| Jan/Feb/Mar | 5                               | 9                            | -8                               | 1                               | 29                              |
| Totals      | 48                              | 45                           | -44                              | 1                               | 47                              |