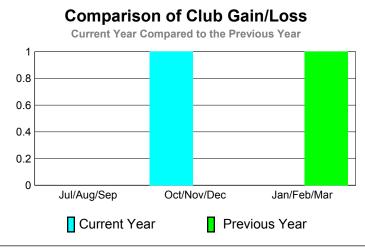

## 2010-2011 GMT Reports for District (or Undistricted) District 415

15

10 5

> 0 -5

-10

-15

Jul/Aug/Sep

Current Year